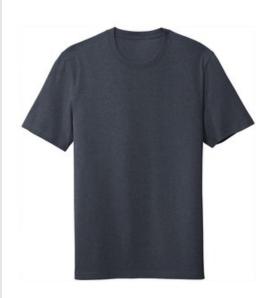

# DIST RICT

The affordable Re-Tee is 100% recycled fabric and never re-dyed, made from reclaimed material that otherwise could end up in a landfill. Soft. Comfy. High-quality. Doing good for the planet feels as good on the inside as it does on the outside.

- 5.3-ounce, 60% recycled cotton/40% postconsumer recycled polyester, 24 singles
- 1x1 rib knit neck
- Shoulder to shoulder taping
- Tag-free label